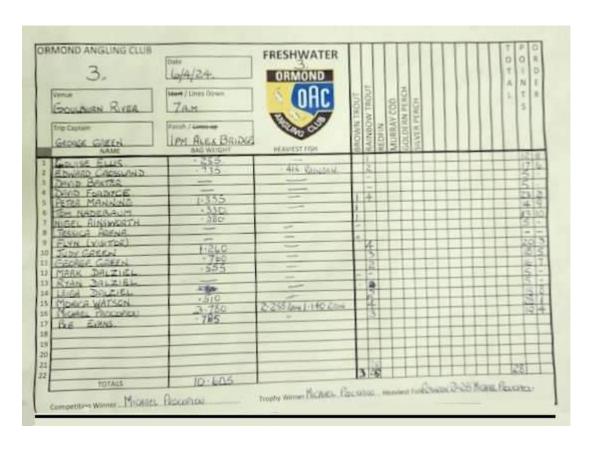

#### Trip Captain's/Angling Secretary's Report: George Green

George Green reported on the annual Eildon Goulburn River competition with Elwood Angling Club who fielded a team of 10 (and others did not fish) while Ormond fielded and team of 11. On Friday the weather was perfect indeed the whole weekend was good although the nights were very cold and the mornings foggy.

The competition was held on Saturday and Sunday 20<sup>th</sup> and 21<sup>st</sup> April 2024. The Goulburn was at a good height with plenty of small fish in the river.

On Saturday Elwood weighed in at 6.755kg and Ormond weighed in at 9.445kg which included 6 browns, 16 rainbows and 1 tiger. Apparently Fisheries Victoria is releasing the tigers into the river at Seymour.

On Sunday Ormond weighed in at 6.140kg with 7 browns and 12 rainbows. The totals for the competition for Ormond were 15.585kg with 13 brown, 28 rainbow and 1 tiger for a total of 42 over the 2 days. Elwood had 10 anglers who had 1.244kg per angler and Ormond had 11 anglers who had 1.415 kg per angler. Judy Green took out the honours with the heaviest fish and both the trophy and competition winner. Well done.

The Competition Sheets are provided at Attachment 2 including the Goulburn River Competition held on 6<sup>th</sup> April 2024.

George expressed his thanks to Edward and Louise who picked up the Pizzas and Judy Green who prepared a great platter. We all enjoyed Norma's cakes (fruit slices) and sausage rolls. The weekend came to an enjoyable finale with dinner at the pub on Sunday night. A very successful event over the 3 days.